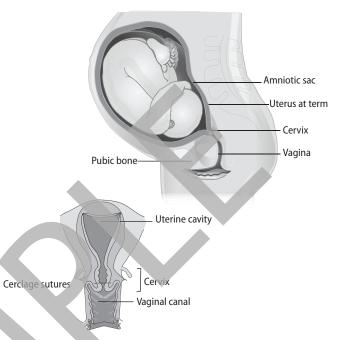

| Bypass, Femoral to Peroneal with In-Situ Saphenous                            |     |
|-------------------------------------------------------------------------------|-----|
| Vein Graft                                                                    | 102 |
| Bypass, Lymphovenous (LVB)                                                    | 103 |
| Cerclage, Cervical                                                            |     |
| Change, Gastrojejunostomy Tube<br>Chemoembolization, Hepatic Artery           |     |
| Cholecystectomy                                                               |     |
| Chondroplasty, Knee Abrasion                                                  | 108 |
| Circumcision                                                                  |     |
| Closure, Left Atrial Appendage                                                | 109 |
| Colectomy, Total                                                              | 110 |
| Colporrhaphy (Repair, Anterior and Posterior)                                 |     |
| Colporrhaphy (Repair, Vaginal Laceration)                                     |     |
| Component Release, Abdominal Muscle                                           | 112 |
| Conduit, Right Ventricle to Pulmonary Artery (RV-PA)                          | 117 |
| (Sano Shunt)<br>Conization, Cervix, LEEP                                      |     |
| Control, Epistaxis, Ligation Anterior Ethmoidal Arteries                      |     |
| Conversion, Gastrostomy to Jejunostomy (PEG-PEJ)                              |     |
| Cordotomy, Spinal (Chordotomy)                                                |     |
| Correction, Syndactyly                                                        |     |
| Creation, Colostomy                                                           |     |
| Creation, lleostomy                                                           |     |
| Cystectomy (Bladder)                                                          |     |
| Cystostomy, Suprapubic (Suprapubic Catheter)                                  |     |
| Cystourethroscopy, with Inspection, Bladder and Ureters                       |     |
| Debridement (Excisional)<br>Debridement (Nonexcisional)                       |     |
| Decompression, Posterior Fossa (Chiari Malformation)                          | 122 |
| Decompression, Fosterior Fossa (Cinar Manormation)                            |     |
| Decortication, Pulmonary                                                      |     |
| Denervation, Facet (Percutaneous)                                             |     |
| Dilation and Curettage (D&C)                                                  |     |
| Dilation, Esophagus                                                           |     |
| Discectomy                                                                    |     |
| Diversion, Ascites from Peritoneal Cavity to Bladder                          | 129 |
| Diversion, Urinary, Ileal Conduit<br>Drainage, Floor of Mouth                 | 130 |
| Elevation, Skull Fracture                                                     |     |
| Embolization, Uterine Artery, Percutaneous                                    | 132 |
| Embolization, Uterine Artery, Percutaneous (continued)                        |     |
| Endarterectomy, Carotid                                                       |     |
| Enteroscopy, Double Balloon (DBE)                                             | 134 |
| Enucleation, Eyeball, with Synchronous Implant                                | 135 |
| Epiglottopexy, Transoral Endoscopic                                           |     |
| Episiotomy                                                                    |     |
| Esophagectomy, Partial                                                        |     |
| Esophagectomy, Partial (continued)                                            |     |
| Esophagectomy, Total                                                          |     |
| Esophagogastroduodenoscopy with Biopsy<br>Evacuation, Acute Subdural Hematoma |     |
| Excision, Lingual, Submucosal Minimally Invasive (SMILE)                      |     |
| Excision, Radical, Skin Lesion                                                |     |
| Excision, Radioulnar Synostosis                                               |     |
| Excision, Thoracic Spinal Dural Arteriovenous Fistula                         |     |
| Exploration, Common Bile Duct                                                 |     |
| Exploratory Laparotomy/Laparoscopy                                            |     |
| Extraction, Extracapsular Cataract with Intraocular                           |     |
| Lens Implantation                                                             | 142 |
| Fasciectomy, Plantar                                                          |     |
| Fasciotomy, Palmar (Dupuytren's Contracture)                                  |     |
| Fistula, Arteriovenous (AVF)                                                  |     |
| Fistulectomy, Anal                                                            |     |
| Fistulectomy, Vesicovaginal                                                   | 140 |